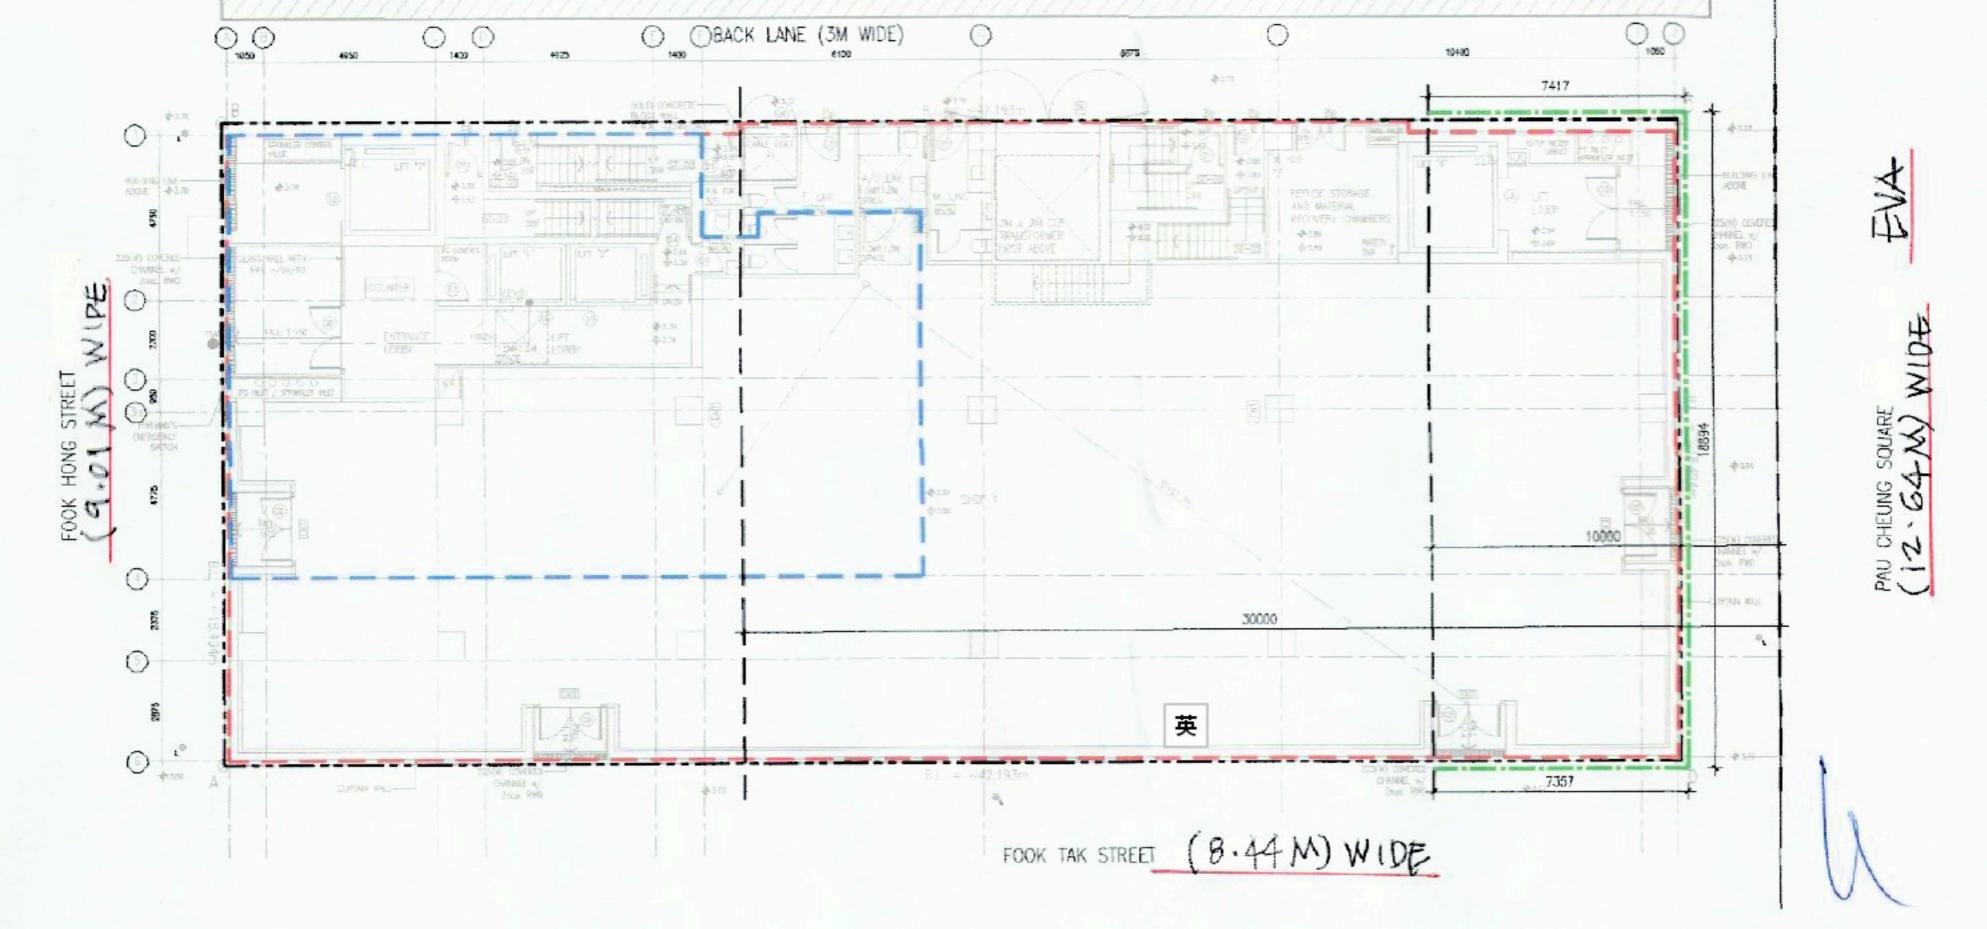

## Appendix 12 -

Last Approved General Building Plan in Relation to the EVA Calculation

## **EVA LEGEND**

- BOUNDARY LINE
- PERIMETER WALLS OF THE BUILDING (PODIUM) (G/F 5/F)
- FACADE LENGTH SERVED BY EVA
- PERIMETER WALLS OF THE TOWER (6/F R/F)

## EVA CALCULATION (FOR PODIUM)

TOTAL LENGTH OF ALL PERIMETER WALLS OF THE BUILDING = <u>120.550</u> m

REQUIRED MAJOR FACADE LENGTH SERVED BY EVA = <u>120.550</u> m x 25% = <u>30.138</u> m

TOTAL LENGTH OF PERIMETER OF BUILDING ON 6/F TO R/F = <u>66.950</u> m

ACTUAL FACADE LENGTH SERVED BY EVA WITHIN 10m = 7.417 m + 18.894 m + 7.357 m = 33.668 m > 30.138 m (ACTUAL PROVIDED > 25%)

NOTE: NO EVA COVER MAJOR FACADE OF TOWER PORTION